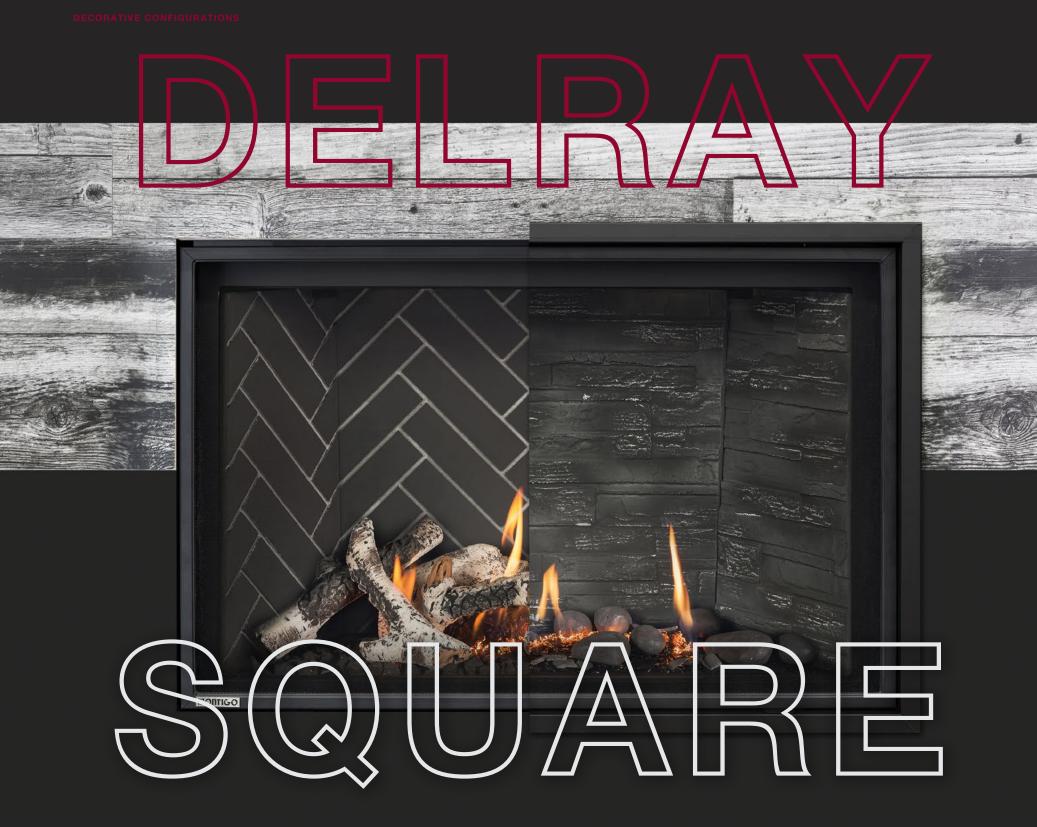

Pair any traditional logset or contemporary scene with any of our seven liners to create a vision that's completely yours.

Go even further and customize with a special coal or glass media bed.

We have developed a burner system that is not only convertible from natural gas to propane, but can switch from traditional to contemporary burner media without changing the burner system.