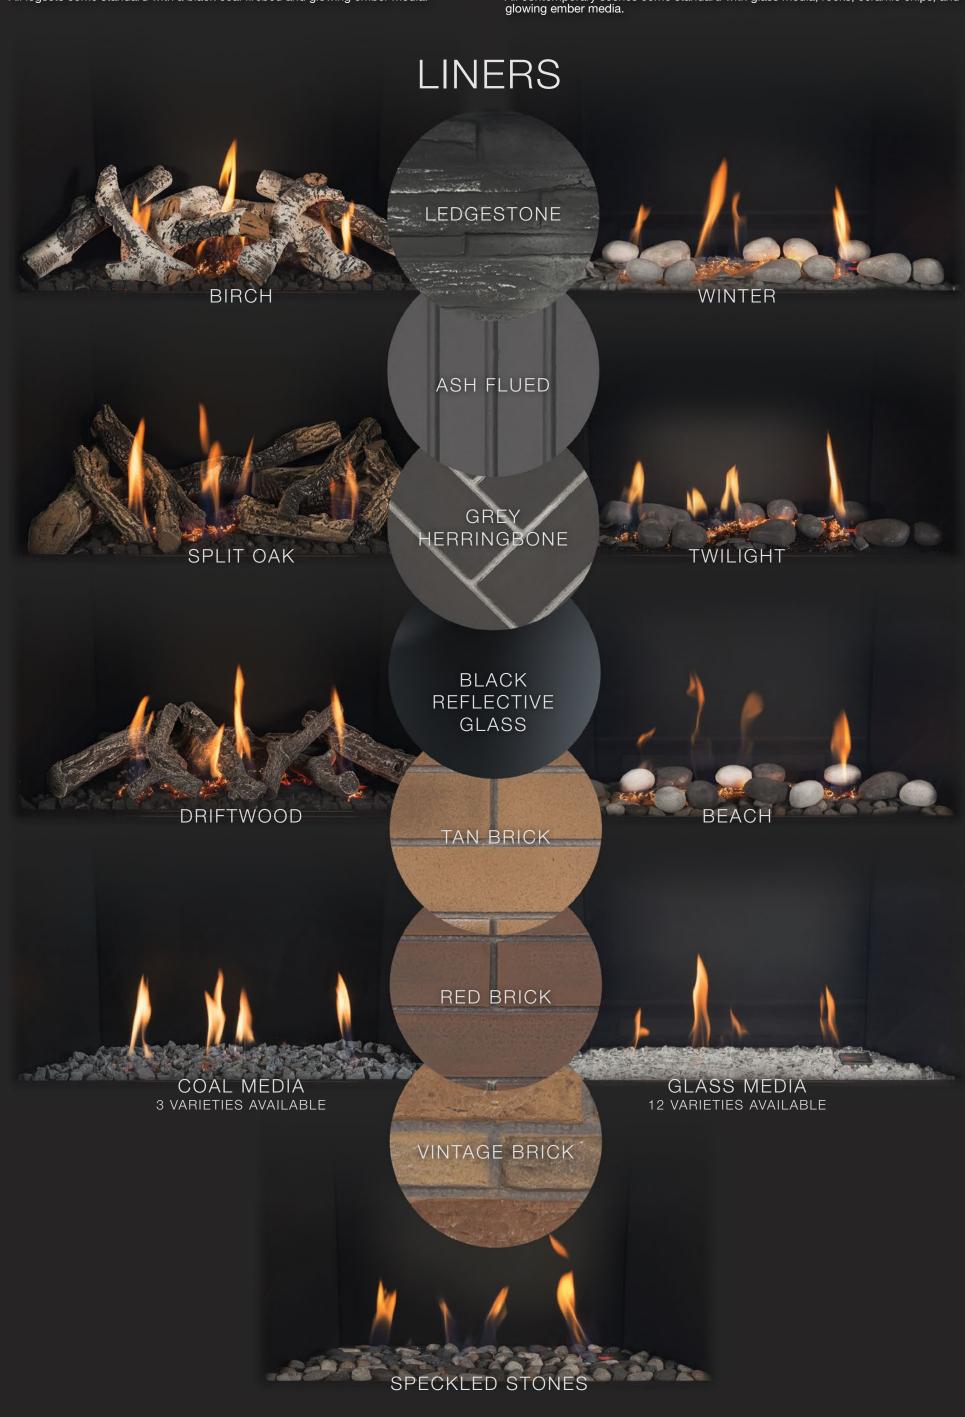

Pair any traditional logset or contemporary scene with any of our seven liners to create a vision that's completely yours.

Go even further and customize with a special coal or glass media bed.

We have developed a burner system that is not only convertible from natural gas to propane, but can switch from traditional to contemporary burner media without changing the burner system.

Media kits such as logsets and contemporary scenes must be ordered along with the unit.

LOGSETS AND MEDIA

Each logset is designed to work with the universal burner system that ensures a realistic flame pattern that fills the firebox.

All logsets come standard with a black coal firebed and glowing ember media.

SCENES AND MEDIA

Our contemporary scenes have been designed to create the best possible environment for tall, robust flames and pair beautifully with any room.

All contemporary scenes come standard with glass media, rocks, ceramic chips, and glowing ember media.

SPLIT OAK

TAN BRICK

DRIFTWOOD

VINTAGE BRICK

TWILIGHT

ASH FLUED

WINTER

LEDGESTONE