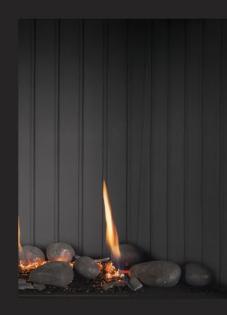

All logsets come standard with a black coal firebed and glowing ember media.

SCENES AND MEDIA

Our contemporary scenes have been designed to create the best possible environment for tall, robust flames and pair beautifully with any room.

All contemporary scenes come standard with glass media, rocks, ceramic chips, and glowing ember media.

SPLIT OAK

TAN BRICK

DRIFTWOOD

VINTAGE BRICK

TWILIGHT

ASH FLUED

WINTER