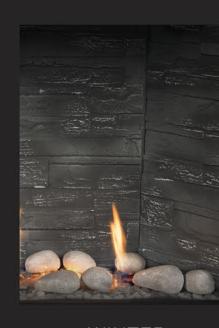

All logsets come standard with a black coal firebed and glowing ember media.

SCENES AND MEDIA

Our contemporary scenes have been designed to create the best possible environment for tall, robust flames and pair beautifully with any room.

All contemporary scenes come standard with glass media, rocks, ceramic chips, and glowing ember media.

SPLIT OAK

TAN BRICK

DRIFTWOOD

VINTAGE BRICK

TWILIGHT

ASH FLUED

WINTER