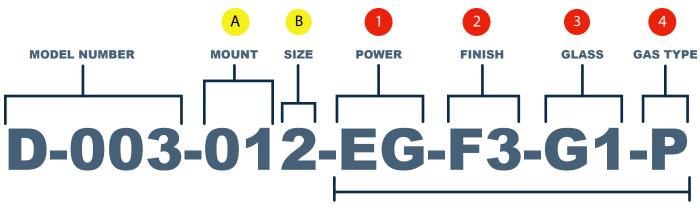

SOLARA

Please see the example fixture number above:

After selecting your fixture number from the drawings, you must classify:

1.) EL, MG, or EG (Electric, Manual Gas or Electronic Gas)

- 2.) F1-F7 (Finish Selection)
- 3.) G1-G5 (Glass Type)

4.) N or P (Gass Type)