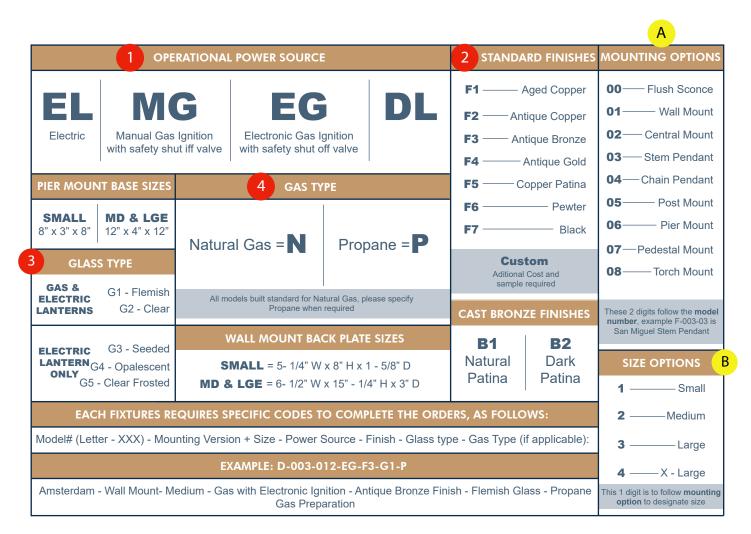

SOLARA

Please see the example fixture number above:

After selecting your fixture number from the drawings, you must classify:

1.) EL, MG, or EG (Electric, Manual Gas or Electronic Gas)

- 2.) F1-F7 (Finish Selection)
- 3.) G1-G5 (Glass Type)

4.) N or P (Gass Type)